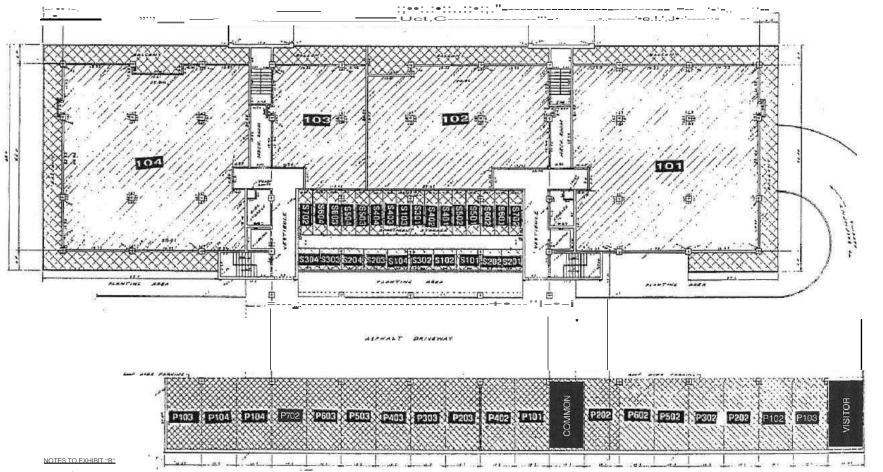

### AMENDED EXHIBIT A

Pegg <u>,</u>l. Ì 10.63 44.0 

ALL AREAS NOT CROSS HATCHED ARE COMMON AREAS

NUMBERS PRECEDED BY "P" ARE RECORD PARKING STALLS

NOTES TO EXHIBIT "A"

ALL AREAS DOUBLE CROSSED HATCHED ARE LIMITED COMMON AREAS

RECORD BASEMENT LEVEL PARKING STALL LOCATIONS EOR DONNER PLACE, A CONDOMINIUM PROJECT

EXHIBIT "A"

## AMENDED EXHIBIT B

- ALL SINGLE HATCHED AREAS ARE CONDOMINIUM UNITS NUMBER 104, 103, 102, AND 101
- 2. ALL DOUBLE HATCHED AREAS ARE LIMITED COMMON ARE.AS
- 3. ALL. AREA5 NOT CROSS HATCHED ARE COMMON AREAS
- 4. NUMBERS PRESCRIBED BY "P" ARE RECORD PARKING STALLS
- NUMBERS PRECEDED BY" S" ARE RECORD STORAGE LOCKERS

EXHIBIT(B)

RECORD FIRST LEVEL PARKING STALL AND STORAGE LOCKER LOCATION FOR DONNER PLACE CONDOMINIUM PROJECT